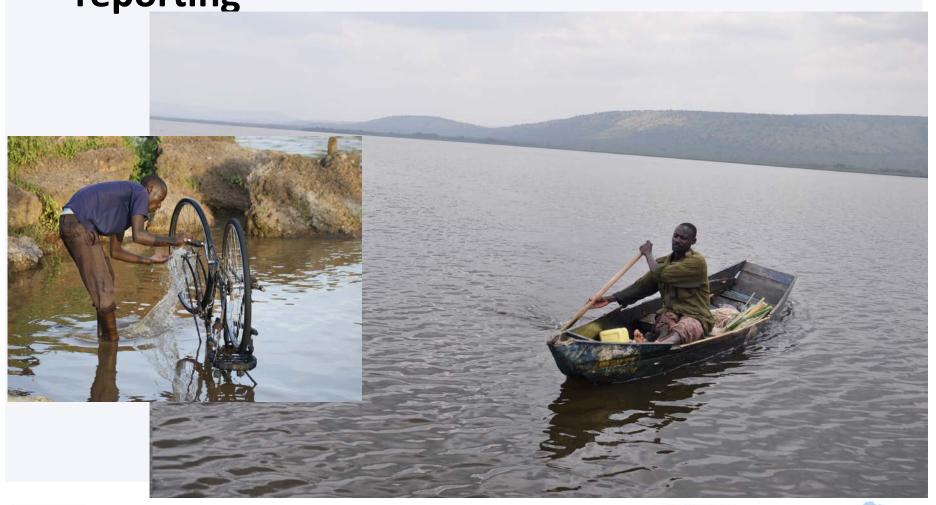

Development

in 10 years.



Egypt Kenya Congo Uganda South Sudan

and residential communities, and generate 45,000 new jobs every year to accommodate 4-6 million Egyptians

But years have gone by, and Egypt has not noticeably benefited from the Toshka project. The crisis of overpopulation in the Nile Valley and the issue of food security remain unresolved. The project has, however, achieved considerable success for some foreign investment companies.

Satellite imagery: Google maps, Google Earth, Google Timelapse and Digital Globe.

### **Juxtaposing**



















#### **Use of drones**





















### Data. Data. Credibility, Easy to Understand, Puts news in context



















#### **Mapping**



















## Strategic partnerships for impactful reporting