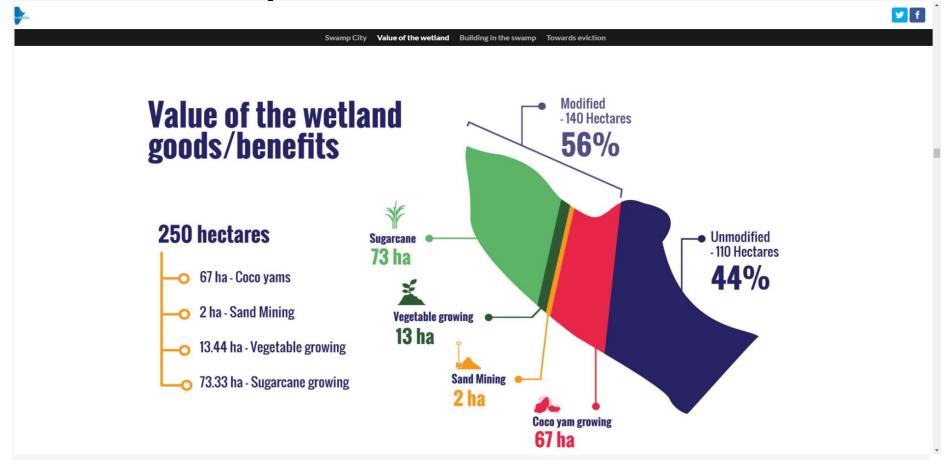

# How do we do it.



Location of Dominion Farm near Kisumu, Kenya

















#### Toshka Project Development

in 10 years.



Egypt Kenya Congo Uganda South Sudan

and residential communities, and generate 45,000 new jobs every year to accommodate 4-6 million Egyptians

But years have gone by, and Egypt has not noticeably benefited from the Toshka project. The crisis of overpopulation in the Nile Valley and the issue of food security remain unresolved. The project has, however, achieved considerable success for some foreign investment companies.

Satellite imagery: Google maps, Google Earth, Google Timelapse and Digital Globe.

### **Juxtaposing**



















#### **Use of drones**





















### Data. Data. Credibility, Easy to Understand, Puts news in context



















#### **Mapping**



















## Strategic partnerships for impactful reporting