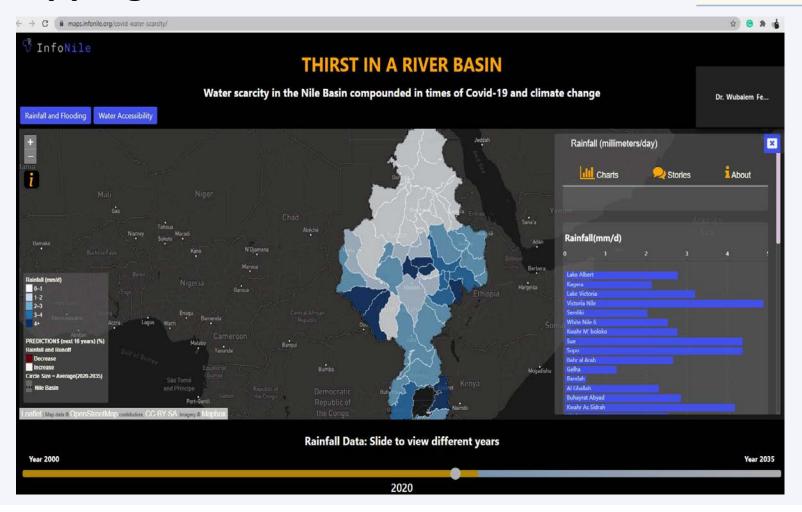

ominion Farm near Kisumu, Kenya

















#### Toshka Project Development

in 10 years.



Egypt Kenya Congo Uganda South Sudan

and residential communities, and generate 45,000 new jobs every year to accommodate 4-6 million Egyptians

But years have gone by, and Egypt has not noticeably benefited from the Toshka project. The crisis of overpopulation in the Nile Valley and the issue of food security remain unresolved. The project has, however, achieved considerable success for some foreign investment companies.

Satellite imagery: Google maps, Google Earth, Google Timelapse and Digital Globe.

### **Juxtaposing**



















#### **Use of drones**





















### Data. Data. Credibility, Easy to Understand, Puts news in context



















#### **Mapping**



















## Strategic partnerships for impactful reporting