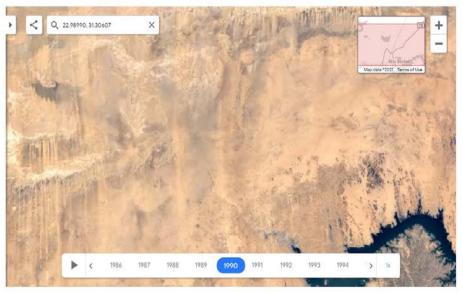

#### Toshka Project Development

in 10 years.

Egypt Kenya Congo Uganda South Sudan

and residential communities, and generate 45,000 new jobs every year to accommodate 4-6 million Egyptians

But years have gone by, and Egypt has not noticeably benefited from the Toshka project. The crisis of overpopulation in the Nile Valley and the issue of food security remain unresolved. The project has, however, achieved considerable success for some foreign investment companies.

Satellite imagery: Google maps, Google Earth, Google Timelapse and Digital Globe.