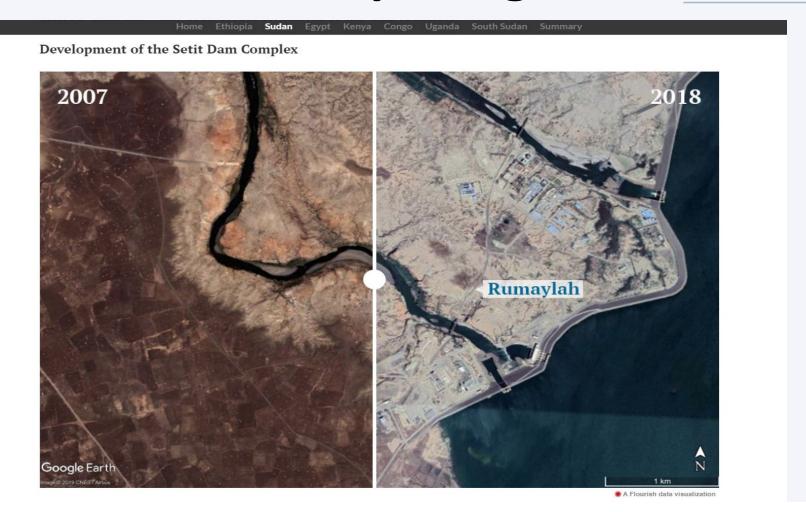

es of the Nile River Basin through databased multimedia storytelling.

Flagship project of Water Journalists Africa.

















# How do we do it.



Location of Dominion Farm near Kisumu, Kenya

















#### Toshka Project Development

in 10 years.



Egypt Kenya Congo Uganda South Sudan

and residential communities, and generate 45,000 new jobs every year to accommodate 4-6 million Egyptians

But years have gone by, and Egypt has not noticeably benefited from the Toshka project. The crisis of overpopulation in the Nile Valley and the issue of food security remain unresolved. The project has, however, achieved considerable success for some foreign investment companies.

Satellite imagery: Google maps, Google Earth, Google Timelapse and Digital Globe.

### **Juxtaposing**



















#### **Use of drones**





















### Data. Data. Credibility, Easy to Understand, Puts news in context



















#### **Mapping**



















## Strategic partnerships for impactful reporting