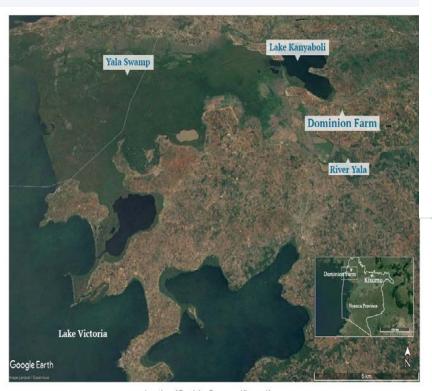

#### Who are we?



A group of 500 cross-border geojournalists with a mission to uncover critical stories on water issues in the 11 countries of the Nile River Basin through databased multimedia storytelling.

Flagship project of Water Journalists Africa.

















# How do we do it.



Location of Dominion Farm near Kisumu, Kenya

















#### Toshka Project Development

in 10 years.



Egypt Kenya Congo Uganda South Sudan

and residential communities, and generate 45,000 new jobs every year to accommodate 4-6 million Egyptians

But years have gone by, and Egypt has not noticeably benefited from the Toshka project. The crisis of overpopulation in the Nile Valley and the issue of food security remain unresolved. The project has, however, achieved considerable success for some foreign investment companies.

Satellite imagery: Google maps, Google Earth, Google Timelapse and Digital Globe.

### **Juxtaposing**



















#### **Use of drones**





















### Data. Data. Credibility, Easy to Understand, Puts news in context



















####